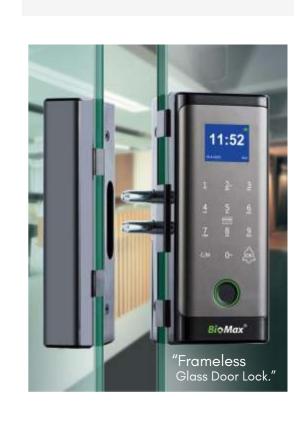

# FLG22 Frameless Glass Door Lock

Mifare card Remote

Access Control

### Frameless Glass Door Lock

Finger

## FLG22