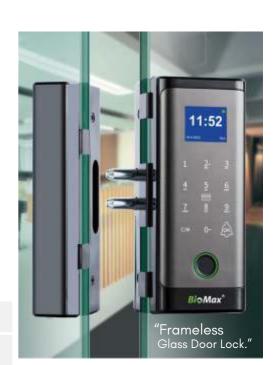

# FLG22 Frameless Glass Door Lock

Mifare card Remote

Access Control

### Frameless Glass Door Lock

Finger

## FLG22