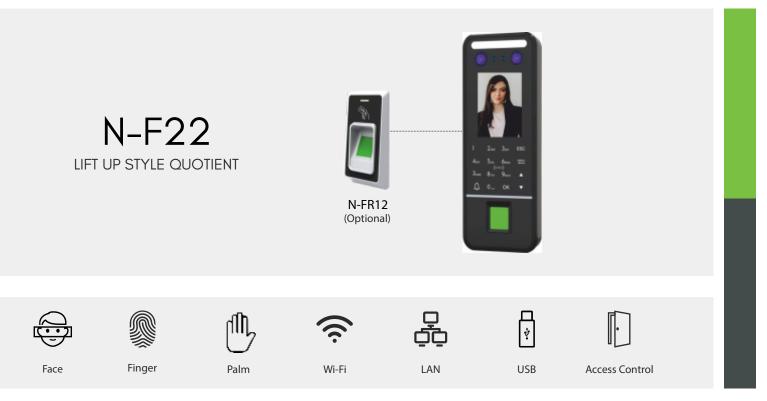

N-F22

"N-F22 tops the list in matter of style and decency it adds to your place."

#### Features

- Speedy recognition to avoid long queue
- Dual camera for live body sensing & observation
- Feather touch keypad for intuitive operation
- Slim access control to secure your premises
- Multiple authentication modes like Face, Palm & Fingerprint

### Access control

| Wiegand In & Out        | Yes                          |
|-------------------------|------------------------------|
| Relay                   | Yes                          |
| Anti Passback           | Yes                          |
| Access Control Function | Auxilury Input,              |
|                         | Multi-identification mode    |
| Exit Reader             | N-FR12, Wiegand Reader,      |
|                         | Push Button, No Touch , Bell |