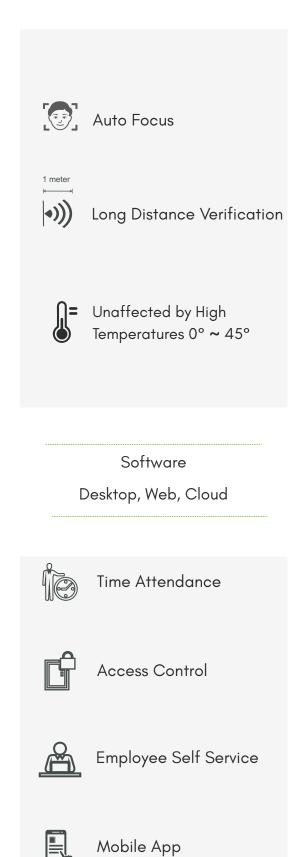

#### Features

- Speedy recognition to avoid long queue
- Dual camera for live body sensing & observation
- Feather touch keypad for intuitive operation
- Slim access control to secure your premises
- Multiple authentication modes like Face, Palm & Fingerprint

## Communication Interface

Communication

Wi-Fi, TCP/IP, USB