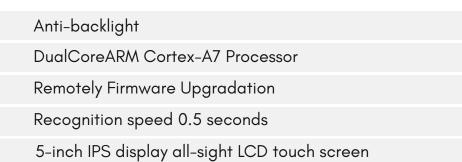

#### **Biometric**

| Push Data              | Yes                     |
|------------------------|-------------------------|
| Remote firmware update | Yes                     |
| FAR                    | 0.001%                  |
| Accuracy ratio         | 99.27%                  |
| Processor              | Dual Core ARM Cortex-A7 |
| OS                     | Linux                   |
| Verification time      | <=1 second              |

### Audio/Visual

| LCD      | 5.0" IPS touch screen display |
|----------|-------------------------------|
| IP Rate  | lp54                          |
| Language | English                       |

Software Web & Cloud