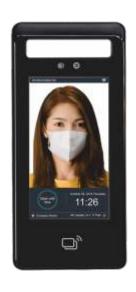

# SPEEDFACE 5 Pro

Face

Live Body Detection

QR Code

K

Mifare

Wi-Fi

TCP/IP

## SpeedFace 5 Pro