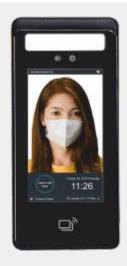

# SPEEDFACE 5 Pro

Face

Live Body Detection

QR Code

K

Mifare

Wi-Fi

TCP/IP

## SpeedFace 5 Pro

## Facial Attendance and Access Control