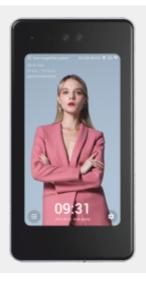

#### **Features**

7-inch TN touch screen with 550 lux

Dust insulation with 1p65

Highly reliable and durable

Industrial design, stable performance, and smooth outline

## Audio/Visual

| LCD      | 7.0" TN touch screen display |
|----------|------------------------------|
| IP Rate  | lp65                         |
| Language | English                      |

Software Web & Cloud