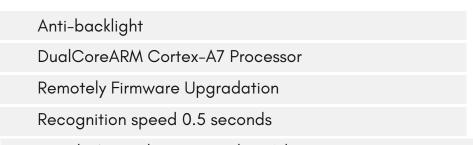

#### **Biometric**

| Push Data              | Yes                     |
|------------------------|-------------------------|
| Remote firmware update | Yes                     |
| FAR                    | 0.001%                  |
| Accuracy ratio         | 99.27%                  |
| Processor              | Dual Core ARM Cortex-A7 |
| OS                     | Linux                   |
| Verification time      | <=1 second              |