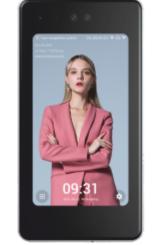

# SPEEDFACE 7

Face

Detection

QR Code

Mifare

Wi-Fi

TCP/IP

Access

## SPEEDFACE 7

#### **Features**

7-inch TN touch screen with 550 lux

Dust insulation with 1p65

Highly reliable and durable

Industrial design, stable performance, and smooth outline

## Audio/Visual

| LCD      | 7.0" TN touch screen display |
|----------|------------------------------|
| IP Rate  | lp65                         |
| Language | English                      |

Software Web & Cloud