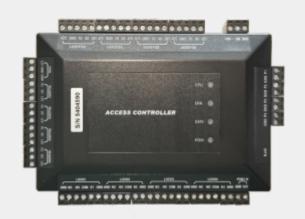

## 4 Door Access Controller

## Storage Capacity

| Card Capacity            | 30,000             |
|--------------------------|--------------------|
| Records Capacity         | 50,000             |
| Communication Type       | TCP/IP             |
| Door Control             | 4 Doors            |
| Readers                  | 4 IN & 4 OUT       |
| Exit Button              | 4 Buttons          |
| Fire Input               | Yes                |
| Door Sensor Interface    | 4 Door Sensors     |
| Alarm Extension          | 4 Input & 4 Output |
| Reading Protocol         | Wiegand 26 / 34    |
| Working Voltage          | 12-18V             |
| Working Current          | 350mA-500mA        |
| Supported Database       | Access / MS SQL    |
| Dimension with Metal Box | 275 x 230 x 65     |