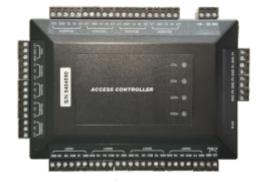

## 4 Door Access Controller

## Storage Capacity

| Card Capacity            | 30,000             |
|--------------------------|--------------------|
| Records Capacity         | 50,000             |
| Communication Type       | TCP/IP             |
| Door Control             | 4 Doors            |
| Readers                  | 4 IN & 4 OUT       |
| Exit Button              | 4 Buttons          |
| Fire Input               | Yes                |
| Door Sensor Interface    | 4 Door Sensors     |
| Alarm Extension          | 4 Input & 4 Output |
| Reading Protocol         | Wiegand 26 / 34    |
| Working Voltage          | 12-18V             |
| Working Current          | 350mA-500mA        |
| Supported Database       | Access / MS SQL    |
| Dimension with Metal Box | 275 x 230 x 65     |